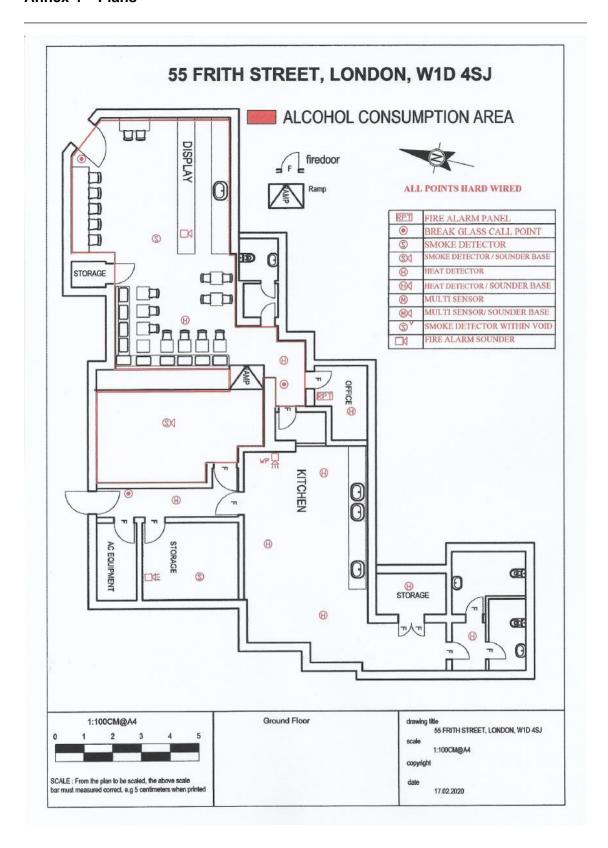

# **Licensing Sub- Committee Report**

| Item No:           |                                                   |
|--------------------|---------------------------------------------------|
| Date:              | 21 September 2023                                 |
| Classification:    | For General Release                               |
| Title of Report:   | 55 Frith Street<br>London<br>W1D 4SJ              |
| Uniform Reference: | 23/05866/LITENN                                   |
| Report of:         | Director of Public Protection and Licensing       |
| Policy context:    | City of Westminster Statement of Licensing Policy |
| Financial summary: | None                                              |
| Report Author:     | Jessica Donovan<br>Senior Licensing Officer       |
| Contact Details:   | E-mail: jdonovan@westminster.gov.uk               |
|                    |                                                   |

#### 1. TEMPORARY EVENT NOTICE DETAILS

| I. IEWFORAKIE                                           | Permitted Tem                                                                                                                                                                                                                                         | oorary Activities:                                                |                                      |
|---------------------------------------------------------|-------------------------------------------------------------------------------------------------------------------------------------------------------------------------------------------------------------------------------------------------------|-------------------------------------------------------------------|--------------------------------------|
|                                                         |                                                                                                                                                                                                                                                       |                                                                   |                                      |
| Proposal:                                               | Sale by Retail of Alcohol                                                                                                                                                                                                                             |                                                                   |                                      |
|                                                         | (Please find the Temporary Event Notice at Appendix A)                                                                                                                                                                                                |                                                                   |                                      |
| Premises User:                                          |                                                                                                                                                                                                                                                       | Premises Name and Address:                                        | 55 Frith Street<br>London<br>W1D 4SJ |
| Date Temporary<br>Event Notice<br>Received:             | 06 September<br>2023                                                                                                                                                                                                                                  | Event Period:                                                     | 00:00 24.09.2023 – 02:30 24.09.2023  |
| Ward Name:                                              | West End                                                                                                                                                                                                                                              | Times when licensable activities will be carried out on each day: | 00:00 24.09.2023 – 02:30 24.09.2023  |
| Number of attendees at event (including staff):         | 50                                                                                                                                                                                                                                                    | Cumulative<br>Impact Zone:                                        | West End                             |
|                                                         |                                                                                                                                                                                                                                                       | Special<br>Consideration<br>Zone                                  | None                                 |
|                                                         | The premises h                                                                                                                                                                                                                                        | as the benefit of a l                                             | Premises Licence (23/03488/LIPDPS).  |
| Details of Premises<br>Licence:                         | A copy of the licence can be found at <b>Appendix B</b> .                                                                                                                                                                                             |                                                                   |                                      |
|                                                         | An application to review the premises licence was received on 13 <sup>th</sup> September 2023.                                                                                                                                                        |                                                                   |                                      |
|                                                         | With reference to the above TEN(s), Police object to these Temporary Event Notice(s) for the following reasons to prevent crime and disorder and protect children from harm:-                                                                         |                                                                   |                                      |
| Notice of Objection by the Metropolitan Police Service: |                                                                                                                                                                                                                                                       |                                                                   |                                      |
|                                                         | Please reply to all on this email and let me know should you have any questions.                                                                                                                                                                      |                                                                   |                                      |
|                                                         | Correspondence between The Metropolitan Police Service and the applicant can be found at <i>Appendix A1</i> .                                                                                                                                         |                                                                   |                                      |
| Recommendation:                                         | That the Sub-Committee consider the notice of objection given by The Metropolitan Police and determine whether or not the Licensing Authority should issue a counter notice to the premises user, in accordance with s.105 of the Licensing Act 2003. |                                                                   |                                      |